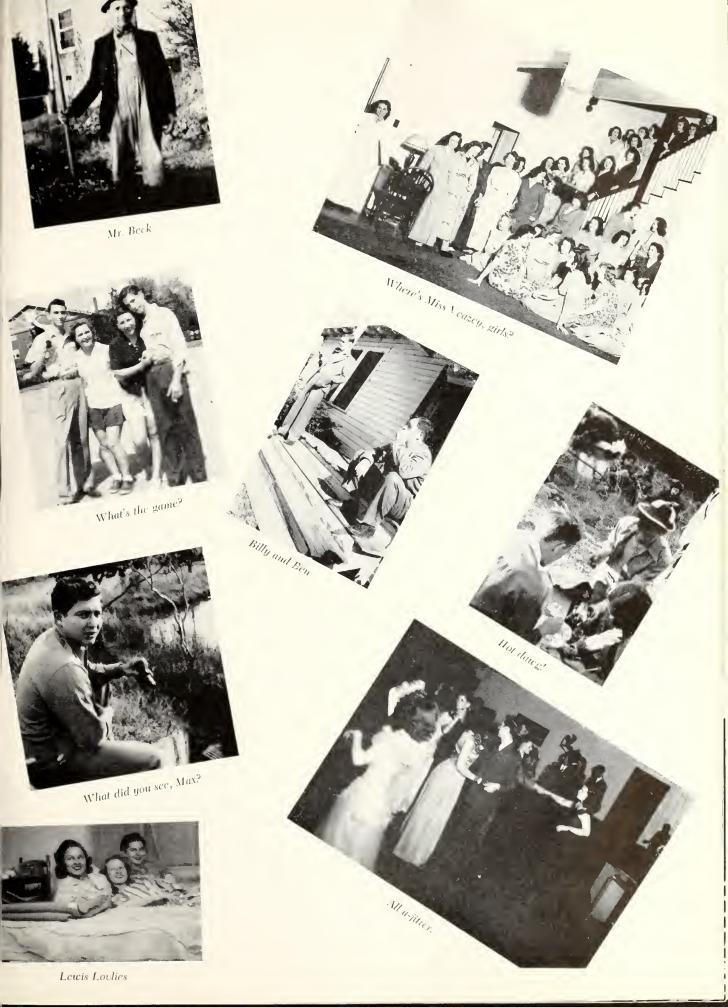

# Caline

May time.

That "Strange" man.

The old ball game.

What are we waiting for?

Evening watch.

And it isn't even spring.